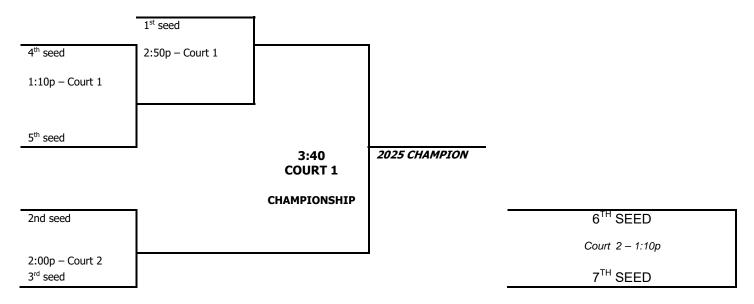

| TIME            | COURT 1                                       | COURT 2                                       |
|-----------------|-----------------------------------------------|-----------------------------------------------|
| 9:00a - 9:50a   | T1 – T2 (N1)                                  | S1 – S2                                       |
| 9:50a - 10:40a  | U1 – U2 (N2)                                  |                                               |
| 10:40a - 11:30a | N1 winner – N2 loser                          | S1 – S3                                       |
| 11:30a - 12:20p | N2 winner vs. N1 loser                        |                                               |
| 12:20p - 1:10p  | S2 – S3                                       |                                               |
| 1:10p - 2:00p   | 4 <sup>th</sup> Seed vs. 5 <sup>th</sup> Seed | 6 <sup>th</sup> Seed vs. 7 <sup>th</sup> Seed |
| 2:00p - 2:50p   | 2 <sup>nd</sup> Seed vs. 3 <sup>rd</sup> Seed |                                               |
| 2:50p - 3:40p   | 1 <sup>st</sup> Seed vs. 4/5 winner           |                                               |
| 3:40p - 4:30p   | CHAMPIONSHIP                                  |                                               |

#### **CHAMPIONSHIP ROUND**