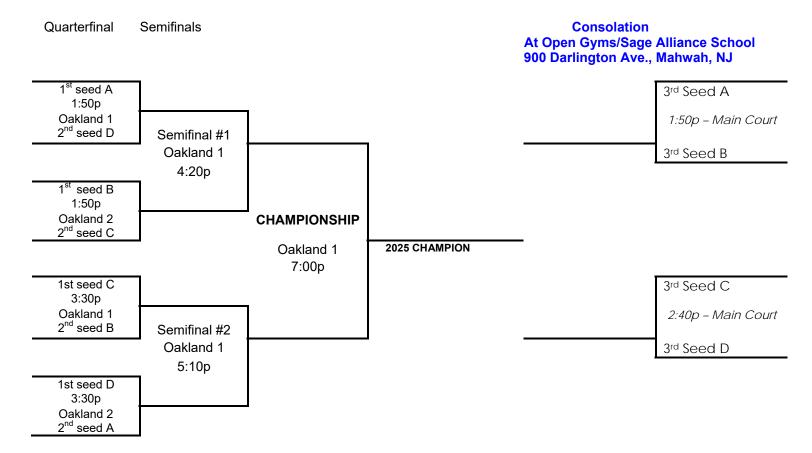

| GAME TIME       | COURT 1                               | COURT 2                               |
|-----------------|---------------------------------------|---------------------------------------|
| 8:00a – 8:50a   | A1 – A2                               | B1 – B2                               |
| 8:50a – 9:40a   | C1 – C2                               | D1 – D2                               |
| 9:40a – 10:30a  | A1 – A3                               | B1 – B3                               |
| 10:30a – 11:20a | C1 – C3                               | D1 – D3                               |
| 11:20a – 12:10p | A2 – A3                               | B2 – B3                               |
| 12:10p – 1:00p  | C2 – C3                               | D2 – D3                               |
| 1:50p – 2:40p   | 1 <sup>st</sup> A – 2 <sup>nd</sup> D | 1 <sup>st</sup> B – 2 <sup>nd</sup> C |
| 3:30p – 4:20p   | 1 <sup>st</sup> C – 2 <sup>nd</sup> B | 1 <sup>st</sup> D – 2 <sup>nd</sup> A |
| 4:20p – 5:10p   | Semi #1                               |                                       |
| 5:10p – 6:00p   | Semi #2:                              |                                       |
| 7:00p           | CHAMPIONSHIP                          |                                       |

### **CONSOLATION GAMES AT**

Open Gyms/Sage Alliance School - 900 Darlington Ave, Mahwah, New Jersey
Look for SIGN that says SAGE ALLIANCE. This leads to parking lot in the back and the gravel field parking on the left.

Entrance to gym is the BACK DOOR located in the back of the parking lot. Parking is limited. DO NOT PARK IN
THE CHURCH PARKING LOT or the BOWLING ALLEY PARKING LOT as your car will be towed.

| GAME TIME     | COURT 1                                              |
|---------------|------------------------------------------------------|
| 1:50p – 2:40p | Consolation: 3 <sup>RD</sup> A vs. 3 <sup>RD</sup> B |
| 2:40p - 3:30p | Consolation: 3 <sup>RD</sup> C vs. 3 <sup>RD</sup> D |

#### **CHAMPIONSHIP ROUND**