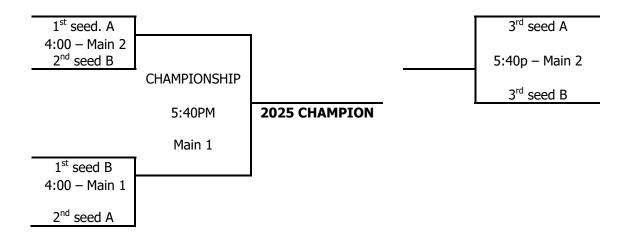

| GAME TIME       | MAIN COURT 1                                      | MAIN COURT 2                                      |
|-----------------|---------------------------------------------------|---------------------------------------------------|
| 11:00a – 11:50a | A1 – A2                                           | B1 – B2                                           |
| 12:40p – 1:30p  | A1 – A3                                           | B1 – B3                                           |
| 2:20p – 3:10p   | A2 – A3                                           | B2 – B3                                           |
| 4:00p – 4:50p   | 1 <sup>st</sup> seed B vs. 2 <sup>nd</sup> seed A | 1 <sup>st</sup> seed A vs. 2 <sup>nd</sup> seed B |
| 5:40p – 6:30p   | CHAMPIONSHIP                                      | 3 <sup>rd</sup> seed A vs. 3 <sup>rd</sup> seed B |

## **CHAMPIONSHIP ROUND**

**TEAMS ARE RESPONSIBLE** to throw all sports drinks, bottles of water, etc. into the garbage cans immediately after the finish of their game.

Note: There is to be no eating of food inside the gymnasium. Eat only at the designated food/concession area.