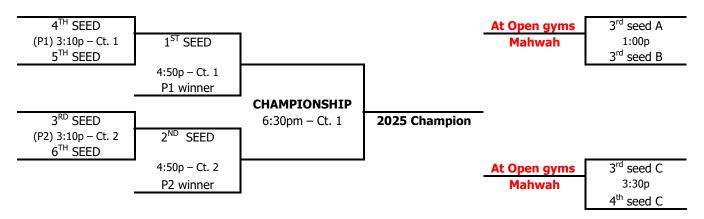

|        | RAMAPO COLLEGE – BILL BRADLEY RECREATION CTR<br>505 Ramapo Valley Road, Mahwah, NJ |                                                     |                    | Open Gyms/Sage Alliance<br>School - 900 Darlington Ave, |
|--------|------------------------------------------------------------------------------------|-----------------------------------------------------|--------------------|---------------------------------------------------------|
|        |                                                                                    |                                                     | Mahwah, New Jersey |                                                         |
| TIME   | MAIN COURT 1                                                                       | MAIN COURT 2                                        | »»»»               | COURT                                                   |
| 11:50a | C1 – C2 (N1)                                                                       | C3 – C4 (N2)                                        | 8:00a              | A1 – A2                                                 |
| 1:30p  | Winner of N1 vs. Loser of N2                                                       | Winner of N2 vs. Loser of N1                        | 8:50a              | B1 – B2                                                 |
| 3:10p  | (P1): 4 <sup>th</sup> seed vs. 5 <sup>th</sup> seed                                | (P2): 3 <sup>rd</sup> seed vs. 6 <sup>th</sup> seed | 9:40a              | A1 – A3                                                 |
| 4:50p  | 1 <sup>st</sup> Seed vs. P1 winner                                                 | 2 <sup>nd</sup> Seed vs.P2 winner                   | 10:30a             | B1 – B3                                                 |
| 6:30p  | CHAMPIONSHIP                                                                       |                                                     | 11:20a             | A2 – A3                                                 |
|        |                                                                                    |                                                     | 12:10p             | B2 – B3                                                 |
|        |                                                                                    |                                                     | 1:00p              | $3^{rd} A - 3^{rd} B$                                   |
|        |                                                                                    |                                                     | 3:30p              | $3^{rd} C - 4^{th} C$                                   |

**Playoff Seeding**: Only the top six teams based on records and point differential advance into the playoff/championship round. The 1<sup>st</sup> seed and 2<sup>nd</sup> seed will play the winner of the P1 and P2 games, respectively. In the consolation round 3<sup>rd</sup> seed A will play 3<sup>rd</sup> seed B, 3<sup>rd</sup> seed C will play 4<sup>th</sup> seed C for their final games. Point differential is capped at a maximum of twenty (20) per game.

#### **CHAMPIONSHIP ROUND**

#### **CONSOLATION ROUND**