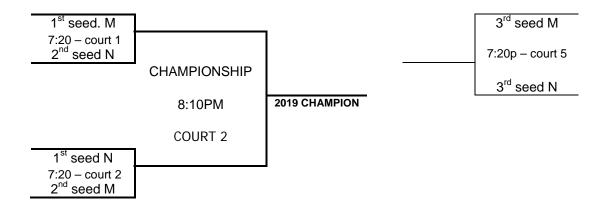

| GAME TIME     | COURT 1                                           | COURT 2                                           | COURT 4 | COURT 5                                           |
|---------------|---------------------------------------------------|---------------------------------------------------|---------|---------------------------------------------------|
| 2:20p- 310p   | M1 – M2                                           | N1 – N2                                           |         |                                                   |
| 4:50p - 5:40p | M1 – M3                                           | N1 – N3                                           |         |                                                   |
| 6:30p - 7:20p |                                                   |                                                   | M2 – M3 | N2 – N3                                           |
| 7:20p – 8:10p | 1 <sup>st</sup> seed M vs. 2 <sup>nd</sup> seed N | 1 <sup>st</sup> seed N vs. 2 <sup>nd</sup> seed M |         | 3 <sup>rd</sup> seed M vs. 3 <sup>rd</sup> seed N |
| 8:10p – 9:00p |                                                   | CHAMPIONSHIP                                      |         |                                                   |

#### **CHAMPIONSHIP ROUND**

NOTE: ALL TEAMS ARE RESPONSIBLE FOR THROWING AWAY WATER BOTTLES, SPORTS DRINKS AND ANY OTHER GARBAGE FROM THE RESPECTIVE TEAM BENCHES AFTER EACH GAME.

**Note:** There is to be no eating of food inside the gymnasium. Eat only at the designated food/concession area. No food can be brought into the facility. No tailgating – INSIDE OR OUTSIDE