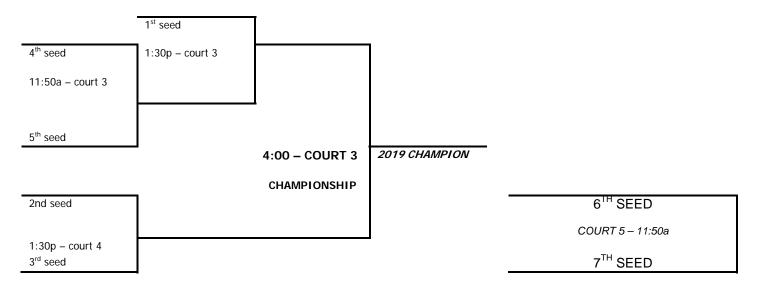

| TIME            | COURT 3                                       | COURT 4                                       | COURT 5                                       |
|-----------------|-----------------------------------------------|-----------------------------------------------|-----------------------------------------------|
| 8:30a - 9:20a   | S1 – S2                                       | T1 – T2 (N1)                                  | U1 – U2 (N2)                                  |
| 10:10a – 11:00a | S1 – S3                                       | N1 winner – N2 winner                         | N1 loser vs. N2 loser                         |
| 11:00a – 11:50a | S2 – S3                                       |                                               |                                               |
| 11:50a – 12:40p | 4 <sup>th</sup> Seed vs. 5 <sup>th</sup> Seed |                                               | 6 <sup>th</sup> Seed vs. 7 <sup>th</sup> Seed |
| 1:30p – 2:20p   | 1 <sup>st</sup> Seed vs. 4/5 winner           | 2 <sup>nd</sup> Seed vs. 3 <sup>rd</sup> Seed |                                               |
| 4:00p - 4:50p   | CHAMPIONSHIP                                  |                                               |                                               |

## **CHAMPIONSHIP ROUND**