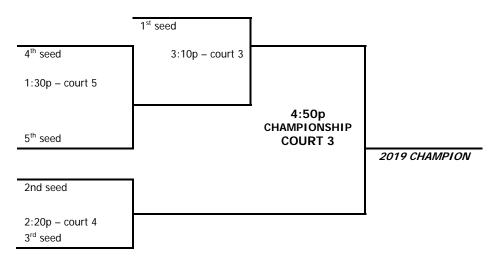

<u>Playoff Seeding</u>: All five teams based on won-loss record will advance into the championship round and will be seeded 1 thru 5. Any ties will be determined by head to head and/or point differential. If after the seeding process is complete and the first match up results in a game where two teams have already played, then we may move a team down a seed or up a seed at the discretion of the tournament organizer. There is no reason to be playing the same team again if it can be avoided. This will allow for a more favorable match up.

| GAME TIME       | COURT 3                                                                      | COURT 4                                                   | COURT 5                                                 |
|-----------------|------------------------------------------------------------------------------|-----------------------------------------------------------|---------------------------------------------------------|
| 9:20a –10:10a   |                                                                              | B1 – B2 (ss1)                                             | C1 – C2 (ss2)                                           |
| 11:00a – 11:50a |                                                                              | D1 – ss1 loser                                            | Winner (ss1) vs. Winner (ss2)                           |
| 11:50a – 12:40p |                                                                              | D1 – ss2 loser                                            |                                                         |
| 1:30p - 2:20p   |                                                                              |                                                           | Playoffs: 4 <sup>th</sup> seed vs. 5 <sup>th</sup> seed |
| 2:20p - 3:10p   |                                                                              | Semifinals: 2 <sup>nd</sup> seed vs. 3 <sup>rd</sup> seed |                                                         |
| 3:10p - 4:00p   | Semifinals: 1 <sup>st</sup> seed vs. 4 <sup>th</sup> /5 <sup>th</sup> winner |                                                           |                                                         |
| 4:50p - 5:40p   | CHAMPIONSHIP                                                                 |                                                           |                                                         |

### **CHAMPIONSHIP ROUND**