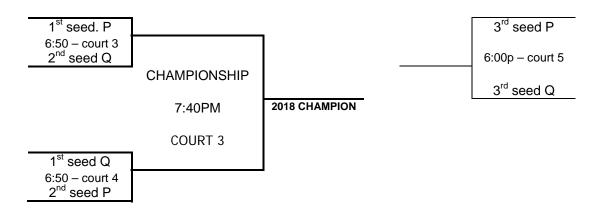

| GAME TIME     | COURT 3                                           | COURT 4                                           | COURT 5                                           |
|---------------|---------------------------------------------------|---------------------------------------------------|---------------------------------------------------|
| 12:10p- 1:00p | P1 – P2                                           |                                                   |                                                   |
| 1:00p - 1:50p | Q1 – Q2                                           |                                                   |                                                   |
| 2:40p - 3:30p | Q1 – Q3                                           | P1 – P3                                           |                                                   |
| 4:20p – 5:10p | P2 – P3                                           |                                                   |                                                   |
| 5:10p - 6:00p |                                                   | Q2 – Q3                                           |                                                   |
| 6:00p - 6:50p |                                                   |                                                   | 3 <sup>rd</sup> seed P vs. 3 <sup>rd</sup> seed Q |
| 6:50p - 7:40p | 1 <sup>st</sup> seed P vs. 2 <sup>nd</sup> seed Q | 1 <sup>st</sup> seed Q vs. 2 <sup>nd</sup> seed P |                                                   |
| 7:40p - 8:30p | CHAMPIONSHIP                                      |                                                   |                                                   |

#### **CHAMPIONSHIP ROUND**