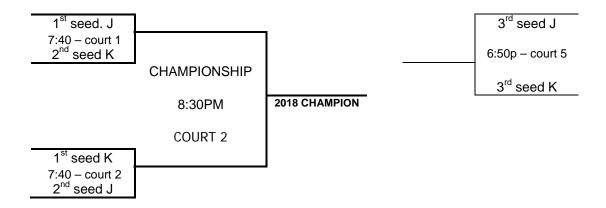

| GAME TIME     | COURT 1                                           | COURT 2                                           | COURT 5                                           |
|---------------|---------------------------------------------------|---------------------------------------------------|---------------------------------------------------|
| 1:00p- 1:50p  | J1 – J2                                           | K1 – K2                                           |                                                   |
| 3:30p - 4:20p | J1 – J3                                           | K1 – K3                                           |                                                   |
| 6:00p - 6:50p | J2 – J3                                           | K2 – K3                                           |                                                   |
| 6:50p - 7:40p |                                                   |                                                   | 3 <sup>rd</sup> seed J vs. 3 <sup>rd</sup> seed K |
| 7:40p - 8:30p | 1 <sup>st</sup> seed J vs. 2 <sup>nd</sup> seed K | 1 <sup>st</sup> seed K vs. 2 <sup>nd</sup> seed J |                                                   |
| 8:30p - 9:20p | CHAMPIONSHIP                                      |                                                   |                                                   |

#### **CHAMPIONSHIP ROUND**

NOTE: ALL TEAMS ARE RESPONSIBLE FOR THROWING AWAY WATER BOTTLES, SPORTS DRINKS AND ANY OTHER GARBAGE FROM THE RESPECTIVE TEAM BENCHES AFTER EACH GAME.

**Note:** There is to be no eating of food inside the gymnasium. Eat only at the designated food/concession area. No food can be brought into the facility. No tailgating – INSIDE OR OUTSIDE