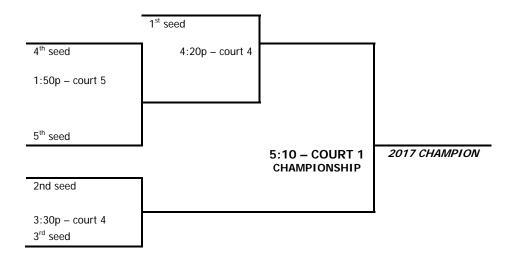

<u>Playoff Seeding</u>: All five teams based on won-loss record will advance into the championship round and will be seeded 1 thru 5. Any ties will be determined by head to head and/or point differential. If after the seeding process is complete and the first match up results in a game where two teams have already played, then we will move a team down a seed or up a seed at the discretion of the tournament organizer. There is no reason to be playing the same team again if it can be avoided. This will allow for a more favorable match up.

| GAME TIME       | COURT 1      | COURT 4                                 | COURT 5                            |
|-----------------|--------------|-----------------------------------------|------------------------------------|
| 8:50a -9:40a    |              | M1 – M2 (zz1)                           | N1 – N2 (zz2)                      |
| 10:30a – 11:20a |              | Winner (zz1) vs.                        |                                    |
|                 |              | Winner (zz2)                            | O1 – zz1 loser                     |
| 12:10p – 1:00p  |              |                                         | O1 – zz2 loser                     |
| 1:50p – 2:40p   |              |                                         | Playoffs: 4 <sup>th</sup> seed vs. |
|                 |              |                                         | 5 <sup>th</sup> seed               |
| 3:30p - 4:20p   |              | Semifinals: 2 <sup>nd</sup> seed vs.    |                                    |
|                 |              | 3 <sup>rd</sup> seed                    |                                    |
| 4:20p – 5:10p   |              | Semifinals: 1 <sup>st</sup> seed vs.    |                                    |
|                 |              | 4 <sup>th</sup> /5 <sup>th</sup> winner |                                    |
| 5:10p - 6:00p   | CHAMPIONSHIP |                                         |                                    |