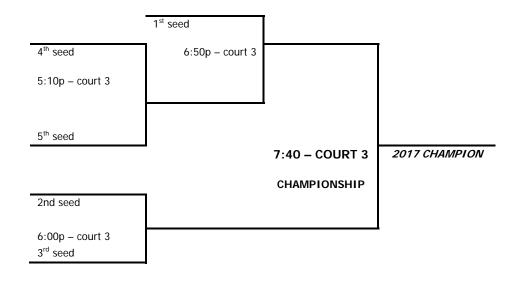

<u>Playoff Seeding</u>: All five teams based on won-loss record will advance into the championship round and will be seeded 1 thru 5. Any ties will be determined by head to head and/or point differential. If after the seeding process is complete and the first match up results in a game where two teams have already played, then we will move a team down a seed or up a seed at the discretion of the tournament organizer. There is no reason to be playing the same team again if it can be avoided. This will allow for a more favorable match up.

| GAME TIME     | COURT 2       | COURT 3                                                                      |
|---------------|---------------|------------------------------------------------------------------------------|
| 1:00p -1:50p  | P1 – P2 (mm1) | Q1 – Q2 (mm2)                                                                |
| 2:40p - 3:30p |               | R1 – mm1 loser                                                               |
| 3:30p - 4:20p |               | Winner (mm1) vs. Winner (mm2)                                                |
| 4:20p - 5:10p |               | R1 – mm2 loser                                                               |
| 5:10p - 6:00p |               | Playoffs: 4 <sup>th</sup> seed vs. 5 <sup>th</sup> seed                      |
| 6:00p - 6:50p |               | Semifinals: 2 <sup>nd</sup> seed vs. 3 <sup>rd</sup> seed                    |
| 6:50p - 7:40p |               | Semifinals: 1 <sup>st</sup> seed vs. 4 <sup>th</sup> /5 <sup>th</sup> winner |
| 7:40p - 8:30p |               | CHAMPIONSHIP                                                                 |