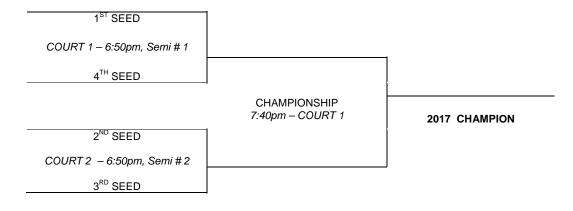

#### PLAYOFF/CHAMPIONSHIP ROUND

<u>Format/Playoff seeding</u>: Each team will play the other two teams in their division. After completion of these two games, each team will be seeded 1 through 9 according to your win-loss record & point differential. The top 4 teams by won-loss and point differential will advance into the playoff championship round while seeds 5-9 participate in Friendship Round. Point differential is capped at a maximum of twenty (20) per game. Please check the schedule and report to your designated court on time.