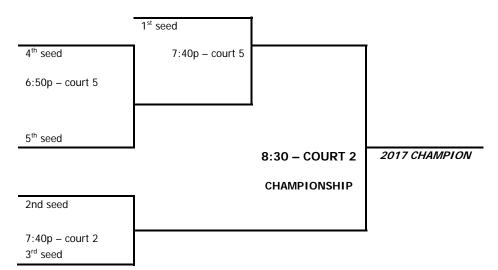

| GAME TIME     | COURT 1       | COURT 2                                                      | COURT 4                          | COURT 5                                                                         |
|---------------|---------------|--------------------------------------------------------------|----------------------------------|---------------------------------------------------------------------------------|
| 2:40p –3:30p  | B1 – B2 (ss1) | C1 – C2 (ss2)                                                |                                  |                                                                                 |
| 4:20p – 5:10p |               | D1 – ss1 loser                                               |                                  |                                                                                 |
| 6:00p – 6:50p |               | D1 – ss2 loser                                               | Winner (ss1) vs.<br>Winner (ss2) |                                                                                 |
| 6:50p – 7:40p |               |                                                              |                                  | Playoffs: 4 <sup>th</sup> seed vs.<br>5 <sup>th</sup> seed                      |
| 7:40p – 8:30p |               | Semifinals: 2 <sup>nd</sup> seed vs.<br>3 <sup>rd</sup> seed |                                  | Semifinals: 1 <sup>st</sup> seed vs.<br>4 <sup>th</sup> /5 <sup>th</sup> winner |
| 8:30p – 9:20p |               | CHAMPIONSHIP                                                 |                                  |                                                                                 |