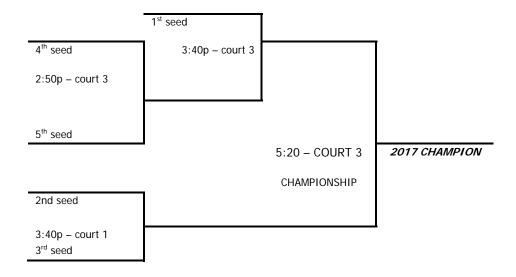

| TIME    | COURT 1                                     | COURT 2 - MAIN | COURT 3                                     |
|---------|---------------------------------------------|----------------|---------------------------------------------|
| 9:00am  |                                             | A1 – A2        |                                             |
| 9:50am  |                                             | A3 – A4        |                                             |
| 10:40am |                                             | A1 – A5        |                                             |
| 1:10pm  | A2 – A3                                     |                | A4 – A5                                     |
| 2:50pm  |                                             |                | 4 <sup>th</sup> seed – 5 <sup>th</sup> seed |
| 3:40pm  | 2 <sup>nd</sup> seed – 3 <sup>rd</sup> seed |                | 1 <sup>st</sup> seed – winner 4/5 game      |
| 5:20pm  |                                             |                | CHAMPIONSHIP                                |